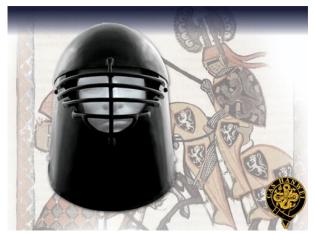

## **Hanwei Combat Helmet (One Piece)**

## **Category:**

Product ID: AH2109 Manufacturer: Hanwei Price: 99.00 EUR Availability: Sold Out

See it in our store.

Our two Combat Helms are both crafted in 14 gauge steel, to comply with the combat regulations of many re-enactment societies, with solidly welded bar attachments. The finish is satin black and the interior is unlined for customization to individual preferences. The AH2108 has a hinged faceplate (hinges up when not in use), while the AH2109 model is of one-piece construction. Bar spacing on both complies with most societal regulations.

Product parameters:

- Height: 30cmWeight: 3 kg
- Thickness: 2 mm

**Sold Out** 

Last modified: 2024-11-26 12:03:01