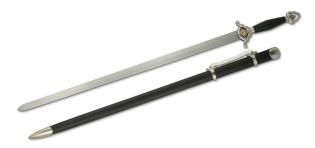

## **Category:**

Product ID: SH2008A Manufacturer: Hanwei Price: 189.00 EUR Availability: Out of stock

See it in our store.

Practical Tai Chi Sword

The Practical Tai-Chi swords from Hanwei has been developed in response to many requests for a quality Tai-Chi sword for everyday practice. The SH2008 series features three blade lengths, to suit the individual requirements of the Tai-Chi practitioner. The SH2008A has a blade length of 28", SH2008B has a blade length of 30" and SH2008C has a blade length of 32". All models feature steel guards and pommels, plated to harmonize the color scheme of the sword. The blades are fully tempered high-carbon steel with a flattened-diamond blade section. A tassel (Item SH2078) is available separately.

Designed for T'ai Chi practitioners Fully tempered high-carbon steel blade Scabbard included

Product parameters:

- Total length: 89 cm
- Blade length: 71 cm
- Weight: 590 g