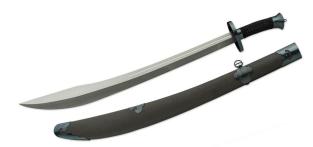

## Hanwei The Practical Dao - Kungfu Broadsword

## **Category:**

Product ID: SH2063
Manufacturer: Hanwei
Price: 244.00 EUR
Availability: Out of stock

See it in our store.

The Practical Gongfu Broadsword (SH2063) sword is a further extension of our Practical Series. Featuring a distaltapered high carbon steel blade, wrapped grip and steel fittings. The saber is a traditional ox-tail design. The textured wooden scabbards are designed with slotted openings, which makes both for easy sheathing and graceful lines. In line with other swords in the Practical series, the Practical Gongfu Broadsword is very affordable.

Product parameters:

• Total length: 85 cm

• Blade length: 71 cm

• Weight: 0,8 kg

Last modified: 2024-10-16 11:27:02