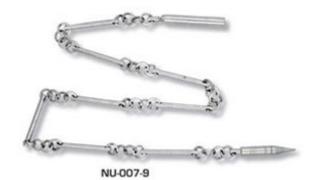

## Whip Chain Shaolin Kungfu

## **Category:** » **Training weapons and accessories**

Product ID: NU-007-11 Manufacturer: Master Cutlery Availability: 10,00 EUR Sold Out

See it in our store.

The whip chain is an important component of the weapons family of the Shaolin traditional weapons. We offer nine-section (NU-007-9) and eleven-section (NU-007-11) whip chain.