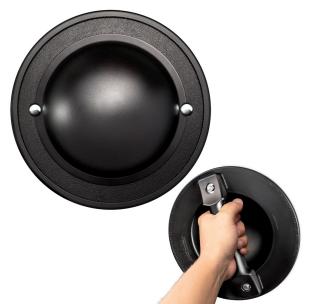

See it in our store.

Mini Buckler by Cold Steel. The fist-sized Mini Buckler is smaller and more maneuverable at deflecting blows than our larger models. Its size gives it distinct blocking and defense advantages in situations where a larger buckler might be an impediment.

Essentially, a Buckler is a small shield about the size of a large dinner plate. It often accompanied a swordsman as an aid in defense. The Cold Steel training replica is stoutly made and has a thick, sturdy, raised boss to protect the hand, and a rugged handle that will withstand plenty hard of use.