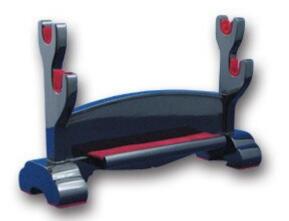

## **Category:**

Product ID: OH1213 Manufacturer: Hanwei Price: 135.00 EUR Availability: In stock

See it in our store.

The SH1213 Table Display, produced by Hanwei, the maker of our top-of-the line Samurai swords, will display either a two-sword or three-sword set to perfection. The support rails, lined for protection of the sword's finish, carry the Katana and Wakizashi, while a padded shelf is built to display a tanto but adds to the appearance of the display even when unused. A maintenance kit also displays well on this shelf. Top quality Versatile

Padded to protect the swords finish

Product parameters:

- Dimensions: 52x16x35 cm
- Spacing: 43 cm