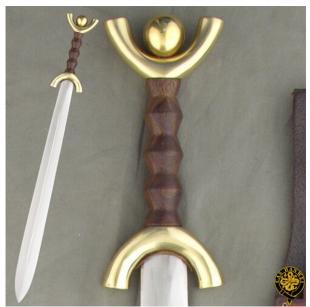

## **Category:**

Product ID: SH2370 Manufacturer: Hanwei Price: 295.00 EUR Availability: Sold Out

See it in our store.

Our Celtic Sword has an anthropomorphic hilt and leaf-shaped blade. Solid brass hardware, a macassar ebony grip and leather scabbard make this piece ideal for the Celtic persona. Iberia Swords are crafted in much the same way as swords were made centuries ago, except that the blades are now forged from high-carbon spring steel, a resource unavailable off-the-shelf to the smiths of the old. The blade finish is far from being polished, again more closely replicating what the medieval swordsmith was able to achieve. Except as noted, grips are leather-covered hardwood. Fittings are either steel or solid brass. Except, where shown all of these swords have scabbards of leather-covered fiberglass with steel lockets and chapes and removable suspension rings. These swords will appeal to the re-enactor who wants a sword with the same appearance as the originals.

Product parameters:

• Total length: 74,9 cm • Blade length: 58,4 cm

• Handle length: 18,4 cm

• Weight: 1,3 kg

**Sold Out** 

Last modified: 2025-04-28 15:00:01