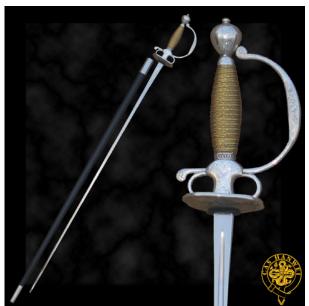

## **Hanwei Court Sword - Fencing**

Category: » Swords » Swords, sabres, rapiers

Product ID: SH2324 Manufacturer: Hanwei Availability: 276,00 EUR

**Sold Out** 

See it in our store.

Our Court and Washington Fencing swords are built to withstand the rigors of stage or fencing combat while maintaining historical accuracy in their highly decorated hilts. The Court Sword features a wire wrapped grip with intricate carving detail in the guard and pommel. The ribbed leather handle ends in well executed turks head knots on the Washington Sword for an excellent grip on this handsome sword.

Product parameters:

Total length: 107,5 cmBlade length: 87,5 cmHandle length: 17,5 cm

• Weight: 0,9 kg

**Sold Out** 

Last modified: 2016-05-17 09:54:02