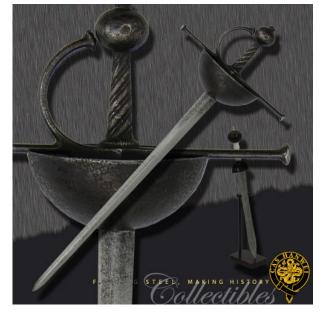

## Hanwei Cup-Hilt Letter Opener

## Category: » Swords » Japanese - Hanwei(Paul Chen) » Mini swords, katana

Product ID: MH2281 Manufacturer: Hanwei Availability: 19,00 EUR Sold Out

See it in our store.

Rapiers, carried by the gentry of Europe in the 17th century, were used both for personal defense and for settling gentlemanly disagreements. Long extolled as the pinnacle of rapier design, the Spanish or Cup-Hilt rapier undoubtedly combined style and function very effectively.

These letter openers from CAS Hanwei are the perfect functional accent to any home or office decor. Crafted in steel with a distinctive antiqued patina, each piece is a small version of one of our full-sized swords and represents a style unique to its own time in history. Each is provided with its own stand and is packaged with a card detailing its origins.