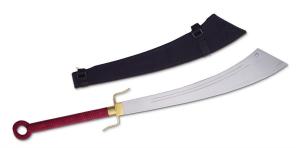

## Hanwei Dadao - Kungfu Big Sword

## **Category:**

Product ID: SH1012 Manufacturer: Hanwei Price: 189.00 EUR Availability: Out of stock

See it in our store.

Long the traditional weapon of China's peasant armies, the Dadao, or big sword (SH1012), was used with deadly effect as late as the 1930's in the Sino-Japanese War. Its single- or two-handed versatility, combined with the tremendous slashing power of its weight-forward blade made it the ideal close-quarters weapon. Although the originals had no scabbard, a simple carrying case is provided for protection and ease of transportation.

Product parameters:

• Total length: 95 cm

• Blade length: 57 cm

• Weight: 1,1 kg

• Blade thickness: 5 mm

Last modified: 2024-10-16 10:54:02