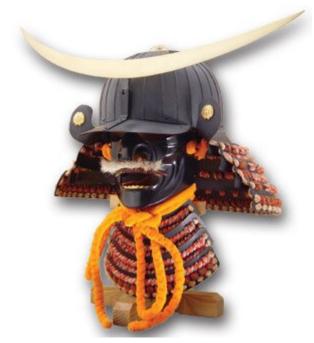

## Date Masamune Kabuto & Mempo

## Category:

Product ID: AH2088 Manufacturer: Hanwei Price: 585.00 EUR Availability: In stock

See it in our store.

Our Japanese kabuto and mempo are superbly constructed, beautifully detailed and a great value. Models SH2082/SH2083/SH2088 replicate the helms of the great Daimyo Takeda Shingen, Oda Nobunaga and Date Masamune respectively. Model SH2081, based on a museum piece of unknown provenance, doubles as an exquisite stand for a katana and wakizashi set. All four pieces are equipped with leather inserts allowing them to be worn. Custom designed wooden display stands are included.