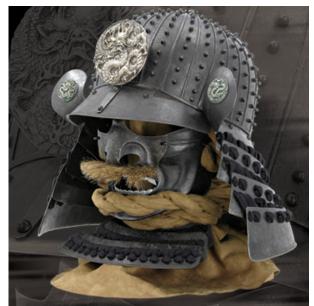

## **Hanwei Dragon Armour Helmet**

Category: » Armour

Product ID: AH2314 Manufacturer: Hanwei Availability: 688,00 EUR

**Sold Out** 

See it in our store.

The original of the kabuto (helmet) of the Dragon Armour (AH2193) is interesting in as much as the bowl of the helmet came from the Momoyama period. The suji bachi style of bowl, with overlapped and riveted plates was typical of the finest helmet makers (katchu-shi) of this period, borne out by the signature of the Saotome smith 'Ienao' on the back plate. The menpo (mask) is a typical ressei men of the type made in Nara. Mounted on a solid wood display stand, this helmet will be an outstanding addition to any collection and will complement any décor beautifully.