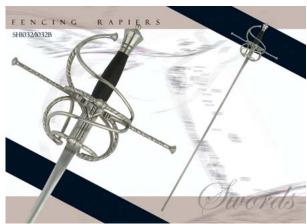

## Fencing Rapier - Schlaeger Blade

The Fencing Rapier, a standard in the sport, is available with either the Schlaeger blade (SH1032B) or double-wide Epee (Musketeer) blade (SH1032). Either blade will fit the OL301 sheath. The Main Gauche (SH1033) is fitted with a training blade that combines adequate parrying stiffness at the forte with tip flexibility for safety, making the piece ideal for two-weapon sparring. The AH2143 mask meets international punch-test standards and is recommended for use with these and any other fencing weapons. Replacement blade available: OHLASP01.