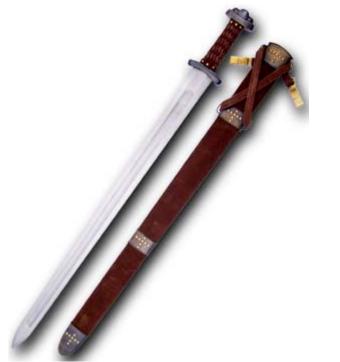

## **Godfred Viking sword**

## Category:

Product ID: SH1010 Manufacturer: Hanwei Price: 535.00 EUR Availability: Out of stock

See it in our store.

Godfred Viking sword named for the feared 8th century Viking raider, our Godfred Sword (SH1010) is built around a beautifully patterned folded steel blade to replicate the pre-9th century originals. The interwoven leather grip, complemented by a Damascus guard and pommel, is matched by the leather-covered wood scabbard with bronze detailing and integral belt hooks. Superbly balanced, due to the deeply fullered distal tapered blade profile, the Godfred is a true tribute to the legendary Norse smiths.

Interwoven leather grip Damascus guard and pommel Leather-covered wood scabbard with bronze detailing and integral belt hooks

Product parameters:

- Total length: 87,6 cm
- Blade length: 73 cm
- Weight: 1,53 kg