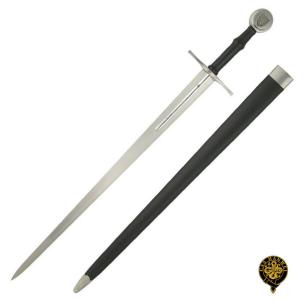

## **Category:**

Product ID: SH2034 Manufacturer: Hanwei Price: 334.00 EUR Availability: Out of stock

See it in our store.

Replicated from a sword thought to be that of Albrecht II of Austria, the Hand-and-a-Half Sword (SH2034) represents the pinnacle of beauty and balance in medieval swords. Classically simple in design with a flattened diamond-section blade and cruciform hilt, the original dates from the early part of the 15th century. The Lion Rampant emblem of the Habsburg dynasty is engraved in the pommel, while the Passau Running Wolf guild mark and a marigold maker's mark appear on the blade fuller. Both the grip and the scabbard are leather covered over a cord wrap.

Authentic replica of Museum Piece Fully functional Excellent handling and balance

Product parameters:

Total length: 113 cmBlade length: 88 cm

• Weight: 1,43 kg

Last modified: 2022-05-23 20:03:01