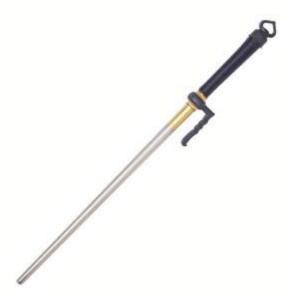

## **Jitte**

Category: » Training weapons and accessories

Product ID: OH2052 Manufacturer: Hanwei Availability: 51,00 EUR

**Sold Out** 

See it in our store.

Carried by the police in old Japan, the Jitte was a versatile weapon that could be used to attack the neck and head od an opponent. but its primary use was a sword catcher and deflector. There are many stories of jittejutsu "masters" snapping katana blades or disarming their owners. The Jitte features a 10 3/4" round section steel rod and a leather wrapped grip with a finger width blade trapper.

Product parameters:

- Total length: 45 cm
- Handle length: 18,5 cm

**Sold Out** 

Last modified: 2012-06-04 16:37:02