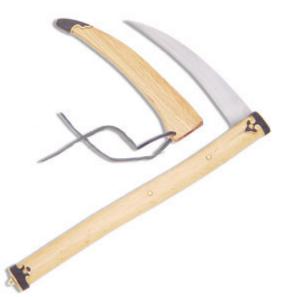

## Kama, Left Hand

Category: » Training weapons and accessories » Kama

Product ID: XH1042 Manufacturer: Hanwei Availability: 121,00 EUR Sold Out

See it in our store.

Having its origins in the rice sickle, and long one of the weapons of the farmer warriors of the Ryukyu Archipelago, the Kama has become an important item of equipment for modern students of Okinawan Kobudo. Our CAS/Hanwei kama are pieces of superior quality, with hand-forged 1065 high-carbon steel with an authentic temper line (hamon), oak handles and comes equipped with blade covers. As with the originals, the unique wedge-shaped blade section requires that the Kama be right & left handed. Model XH1041 is for the right hand, XH1042 for the left. The XH1089 ball allows conversion to Kursari-gama.

Product parameters:

- Blade length: 20,3 cm
- Total length: 36,8 cm
- Weight: 0,37 / 0,45 kg

**Sold Out**