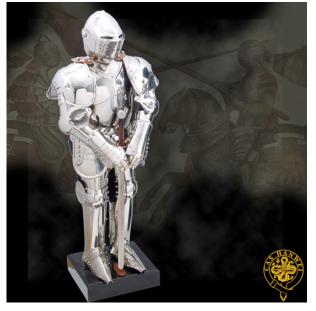

## Hanwei Knight in Shining Armour

## Category: » Armour

Product ID: MH1021 Manufacturer: Hanwei Availability: 318,00 EUR Sold Out

See it in our store.

Replicating European suits of armour from the second half of the 16th century, these fully articulated pieces are made to one third scale. All are made to the highest quality standards and will be the focal point of any home decor. Each piece is complete with its own sword. Our "Knight in Shining Armour" (MH1021) is a spectacular conversation piece, crafted in highly polished stainless steel with a black lacquered wood base. The polished hardwood base and sword are specially made for this suit and finish the piece to perfection. Truly fit for a king's palace.

Product parameters:

- Total length: 66,7 cm
- Height: 61 cm
- Weight: 4 kg

Sold Out