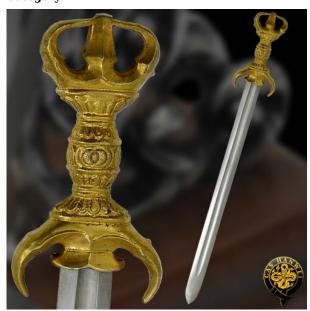

## Hanwei Mini Sanko Tsuka Sword

## **Category:**

Product ID: MH2308 Manufacturer: Hanwei Price: 42.00 EUR

Availability: Out of stock

See it in our store.

Our Mini Sanko Tsuka sword is famous in Japanese folk lore, having a possible association with Amaterasu, the Shinto deity.

Our new line of Mini-Swords features miniature replicas of several of our full-sized swords, all with fully tempered blades and correctly detailed hilts. Each comes with an attractive wood and metal display stand with a metal placard identifying the sword type, origin and approximate period of use. Each piece is furnished in a clam shell presentation box and handsome black and gold sleeve, making an exceptional gift.

Product parameters:

• Total length: 19,5 cm • Blade length: 15 cm

Last modified: 2024-04-22 18:15:01