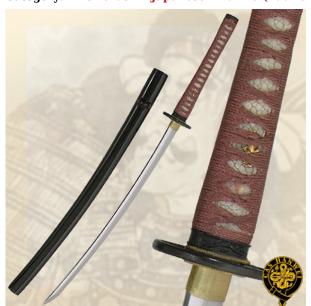

Completing our line of Mini Swords are these fantastic katana based on popular themes in our Samurai sword series. Despite their size, these katana are crafted in much the same way as their full size counterparts. The high carbon blades are forged and differentially heat treated to produce traditional styling and an authentic hamon. The handles are wrapped in cotton ito by hand over real same with a wood core. The wooden saya feature buffalo horn accents and a high quality lacquered finish. Each piece is furnished with a display stand and in it's own presentation box, making an exceptional gift.

Product parameters:

- Total length: 27,5 cm
- Blade length: 18 cm

**Sold Out** 

Last modified: 2012-06-04 04:45:02