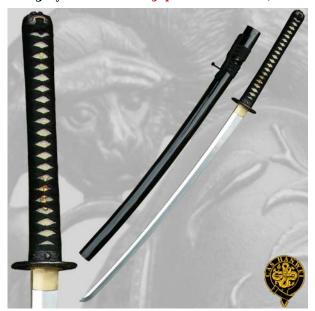

Limited Edition katana from Hanwei! We've been asked many times for limited editions of Hanwei Samurai swords and we think that we've found a winner in the Momo-no-Saru (or Peach Monkey). Limited to 500 Katana and 125 Wakizashi worldwide, the swords are built on folded Swedish powder-steel blades with the finest quality furniture. The blackened iron Tsuba and Fuchi/Kashira depict monkeys raiding a peach tree – a traditional favorite in Japan. Each sword comes with a numbered Certificate of Authenticity.

Product parameters:

• Blade length: 68,6 cm

**Sold Out** 

Last modified: 2012-06-04 09:32:02