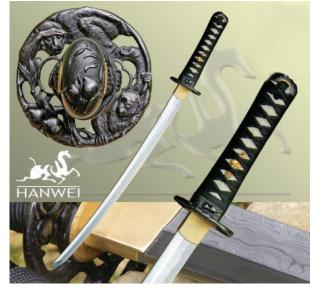

## Momo No Saru Wakizashi - Peach Monkey

## Category: » Swords » Japanese - Hanwei(Paul Chen) » Hanwei - Limited Edition



Product ID: LH1656 Manufacturer: Hanwei Availability: 530,00 EUR Sold Out

See it in our store.

Limited Edition wakizashi from Hanwei! We`ve been asked many times for limited editions of Hanwei Samurai swords and we think that we`ve found a winner in the Momo-no-Saru (or Peach Monkey). Limited to 500 Katana and 125 Wakizashi worldwide, the swords are built on folded Swedish powder-steel blades with the finest quality furniture. The blackened iron Tsuba and Fuchi/Kashira depict monkeys raiding a peach tree – a traditional favorite in Japan. Each sword comes with a numbered Certificate of Authenticity.

Sold Out