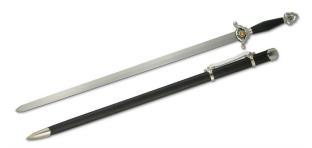

## Hanwei Practical Tai Chi Sword

## **Category:**

Product ID: SH2008A
Manufacturer: Hanwei
Price: 189.00 EUR
Availability: Out of stock

See it in our store.

Practical Tai Chi Sword

The Practical Tai-Chi swords from Hanwei has been developed in response to many requests for a quality Tai-Chi sword for everyday practice. The SH2008 series features three blade lengths, to suit the individual requirements of the Tai-Chi practitioner. The SH2008A has a blade length of 28", SH2008B has a blade length of 30" and SH2008C has a blade length of 32". All models feature steel guards and pommels, plated to harmonize the color scheme of the sword. The blades are fully tempered high-carbon steel with a flattened-diamond blade section. A tassel (Item SH2078) is available separately.

Designed for T'ai Chi practitioners Fully tempered high-carbon steel blade Scabbard included

Product parameters:
• Total length: 89 cm
• Blade length: 71 cm

• Weight: 590 g

Last modified: 2024-12-20 20:57:01