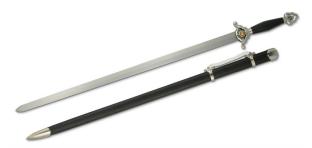

## **Category:**

Product ID: SH2008B Manufacturer: Hanwei Price: 189.00 EUR Availability: Out of stock

See it in our store.

Practical Tai Chi Sword

The Practical Tai-Chi swords from Hanwei has been developed in response to many requests for a quality Tai-Chi sword for everyday practice. The SH2008 series features three blade lengths, to suit the individual requirements of the Tai-Chi practitioner. The SH2008A has a blade length of 28", SH2008B has a blade length of 30" and SH2008C has a blade length of 32". All models feature steel guards and pommels, plated to harmonize the color scheme of the sword. The blades are fully tempered high-carbon steel with a flattened-diamond blade section. A tassel (Item SH2078) is available separately.

Designed for T'ai Chi practitioners Fully tempered high-carbon steel blade Scabbard included

Product parameters:

Total length: 94 cmBlade length: 76 cm

• Weight: 630 g

Last modified: 2024-12-31 18:27:01