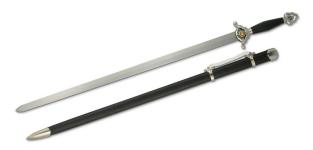

## Hanwei Practical Tai Chi Sword

## **Category:**

Product ID: SH2008C Manufacturer: Hanwei Price: 180.00 EUR Availability: Out of stock

See it in our store.

Practical Tai Chi Sword

The Practical Tai-Chi swords from Hanwei has been developed in response to many requests for a quality Tai-Chi sword for everyday practice. The SH2008 series features three blade lengths, to suit the individual requirements of the Tai-Chi practitioner. The SH2008A has a blade length of 28", SH2008B has a blade length of 30" and SH2008C has a blade length of 32". All models feature steel guards and pommels, plated to harmonize the color scheme of the sword. The blades are fully tempered high-carbon steel with a flattened-diamond blade section. A tassel (Item SH2078) is available separately.

Designed for T'ai Chi practitioners Fully tempered high-carbon steel blade Scabbard included

Product parameters:
• Total length: 99 cm
• Blade length: 81 cm

• Weight: 650 g

Last modified: 2024-02-25 15:54:01