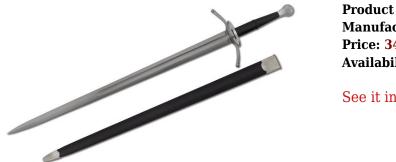

## Category:

Product ID: SH2454 Manufacturer: Hanwei Price: 349.00 EUR Availability: Sold Out

See it in our store.

Our Rhinelander Bastard sword, typical of late 15th century central European cut-and-thrust swords, is a handsome piece that will be appreciated by both collectors and cutting enthusiasts.

The ring-guard hilt and scent-stopper pommel balance a riveted-tang fullered blade, forged in 5160 high-carbon steel and hardened to 54HRC for an optimal combination of edge-holding and resilience. A leather-wrapped scabbard is included.