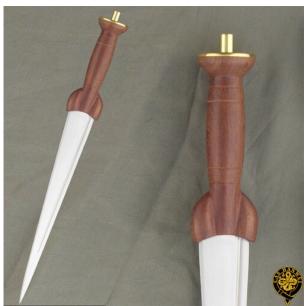

## **Hanwei Scottish Dirk**

## **Category:**

Product ID: SH2363
Manufacturer: Hanwei
Price: 149.00 EUR
Availability: In stock

See it in our store.

The ever-popular Early Dirk is strikingly authentic, its clean lines and carved hardwood hilt making it a clansman reenactor favorite. Iberia Swords are crafted in much the same way as swords were made centuries ago, except that the blades are now forged from high-carbon spring steel, a resource unavailable off-the-shelf to the smiths of the old. The blade finish is far from being polished, again more closely replicating what the medieval swordsmith was able to achieve. Except as noted, grips are leather-covered hardwood. Fittings are either steel or solid brass. Except, where shown all of these swords have scabbards of leather-covered fiberglass with steel lockets and chapes and removable suspension rings. These swords will appeal to the re-enactor who wants a sword with the same appearance as the originals.

Product parameters:

• Total length: 50,8 cm • Blade length: 34,3 cm • Handle length: 17,8 cm

• Weight: 453,6 g

Last modified: 2024-12-30 17:30:01