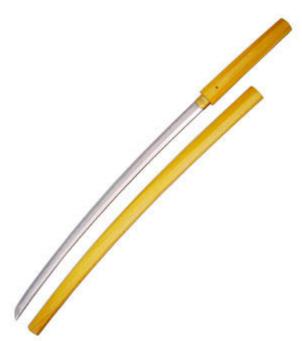

## Hanwei Shinto Blade in Shirasaya

Category: » Swords » Japanese - Hanwei(Paul Chen)

Product ID: SH1094 Manufacturer: Hanwei Availability: 361,00 EUR

**Sold Out** 

See it in our store.

For those wishing to build a custom Samurai sword on a Hanwei blade, we offer in Shirasaya the blade used in the Shinto Katana, which has met the cutting demands of users worldwide. It is forged and differentially tempered in the traditional fashion, with a distinctive hamon, and is pre-fitted with its habaki. The hardwood Shirasaya is solidly made to provide safe storage of the blade.

Hand forged high-carbon steel blade Differentially tempered Pre-fitted Habaki

Product parameters:
• Total length: 96,9 cm
• Blade length: 70 cm
• Weight: 1,05 kg

**Sold Out** 

Last modified: 2012-06-04 20:03:02