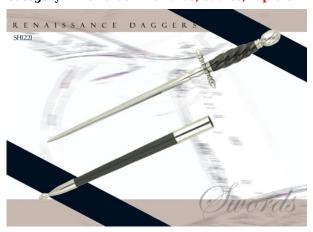

## **Hanwei Stiletto**

Category: » Swords » Swords, sabres, rapiers » Functional(sharp) swords

Product ID: SH1221 Manufacturer: Hanwei Availability: 120,00 EUR

**Sold Out** 

See it in our store.

The Stiletto replicates a late 17th century piece from a private collection. Designed exclusively as a thrusting weapon, the stiletto was widespread in the period when upper-class civilian dress often incorporated mail or leather body armour. The triangular section 10" blade is complemented by a buffalo horn grip, with the pommel and guard finials in the form of spirally carved pine cones. A silver-mounted leather-covered sheath is provided.

Product parameters:

- $\bullet$  Total length: 40 cm
- Blade length: 26,7 cmHandle length: 12,7 cm
- Weight: 255 g
- Blade thickness: 9mm

**Sold Out** 

Last modified: 2014-02-14 12:51:01