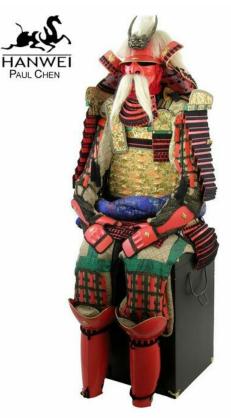

## **Takeda Shingen Suit of Armour**

## Category:

Product ID: AH2144 Manufacturer: Hanwei Price: 3070.00 EUR Availability: Sold Out

See it in our store.

Our full-sized suits of Samurai armour provide displays of outstanding quality for the den or the dojo. Crafted by the armourers of Hanwei, the armour is authentically detailed and completely realistic. These very affordable pieces are made with traditional styling and materials and are wearable (within a reasonable size range). They are supplied in the customary black lacquered box which, along with an included wooden frame, provides the support for the display.

Authentic Replica Wearable Display frame included

**Sold Out**