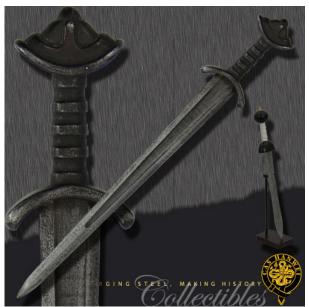

These letter openers from CAS Hanwei are the perfect functional accent to any home or office decor. Crafted in steel with a distinctive antiqued patina, each piece is a small version of one of our full-sized swords and represents a style unique to its own time in history. Each is provided with its own stand and is packaged with a card detailing its origins.

Product parameters:
• Total length: 22,5 cm

• Blade length: 18 cm

**Sold Out** 

Last modified: 2015-02-17 14:06:02