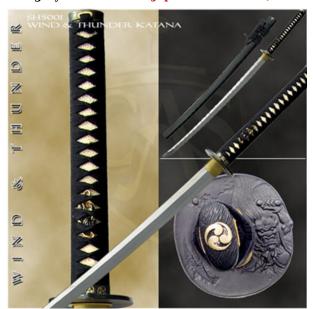

## **Hanwei Wind & Thunder Katana**

Category: » Swords » Japanese - Hanwei(Paul Chen)

Product ID: SH5001 Manufacturer: Hanwei Price: 777,00 EUR Availability: Out of stock

See it in our store.

This new cutting katana from CAS/Hanwei is designed specifically for the martial artist that needs a sword for the demands of rigorous tameshigiri. The Wind & Thunder features a heavier and thicker blade with traditional furniture and fittings. The Wind & Thunder is fitted with the black iron Raiden tsuba and Tomoe motif fuchi and kashira. The handle is wrapped in genuine same (ray skin) and the tsuka-ito is premium Japanese black cotton. The saya is done in a traditional black laquer and the sageo is also black cotton. This sword is an excellent choice for those intereseted in batto-jutsu.

Thick & Heavy Blade Hand-forged High Carbon Steel Blade Great for Tameshiqiri

Product parameters:
• Total length: 106,7 cm
• Blade length: 74,9 cm
• Blade thickness: 7,8 mm

• Weight: 1,5 kg

Last modified: 2016-09-13 13:15:02