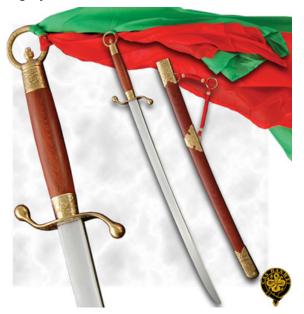

## Yang Saber - Blunt Practical

Category: » Swords » Chinese Swords » Tai Chi swords

Product ID: SH2381 Manufacturer: Hanwei Availability: 199,00 EUR

**Sold Out** 

See it in our store.

These Sabers, built for the Yang-style Tai Chi practitioner, are solidly built and tastefully decorated. The high-carbon steel blades are fully tempered, with excellent balance and flexibility. The brass fittings complement the genuine rosewood scabbard and handle beautifully. The Standard Saber has a traditional, lively action to reveal the energy passing through it when expressed. It is comfortably light and can be utilized with ease by the new or average practitioner. The Practical Saber has the weight and balance of a live sword. The blade, with its refined tip and fuller spine makes for a great trainer. The experienced practitioner, who can appreciate a more accurate historical feel, will like this sword.

Product parameters:

• Total length: 101,6 cm • Blade length: 78,7 cm

• Weight: 0,8 kg

**Sold Out** 

Last modified: 2014-10-21 10:51:02