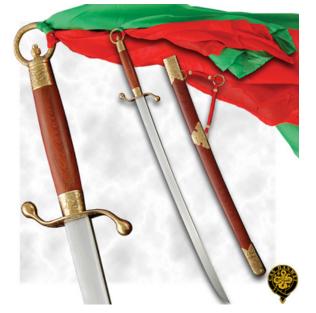

## Category: » Swords » Chinese Swords » Tai Chi swords

Product ID: SH2380 Manufacturer: Hanwei Availability: 258,00 EUR Sold Out

See it in our store.

These Sabers, built for the Yang-style Tai Chi practitioner, are solidly built and tastefully decorated. The high-carbon steel blades are fully tempered, with excellent balance and flexibility. The brass fittings complement the genuine rosewood scabbard and handle beautifully. The Standard Saber has a traditional, lively action to reveal the energy passing through it when expressed. It is comfortably light and can be utilized with ease by the new or average practitioner. The Practical Saber has the weight and balance of a live sword. The blade, with its refined tip and fuller spine makes for a great trainer. The experienced practitioner, who can appreciate a more accurate historical feel, will like this sword.

Product parameters:

- Total length: 101,6 cm
- Blade length: 76,2 cm
- Weight: 1 kg

Sold Out