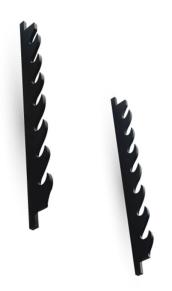

## **Eight Tier Wall Sword Display**

## **Category:**

Sword wall display for 8 swords, wood, black.

Product parameters:
• Dimensions: 85 x 41 cm

• Spacing: 38 cm

**Product ID: GTTC805** 

**Manufacturer: Master Cutlery** 

**Price: 28.00 EUR** 

**Availability: Out of stock** 