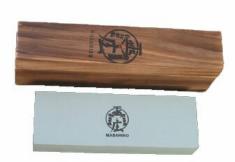

## **Category:**

**Product ID: MA-SH1A** 

**Manufacturer: Master Cutlery** 

Price: 19.00 EUR
Availability: In stock

See it in our store.

Double sided whetstone. Darker color side grain is 400 - removing chips, rust and imperfections. Lighter color side grain is 1000 - typical everyday damage. Comes in wooden storage box.