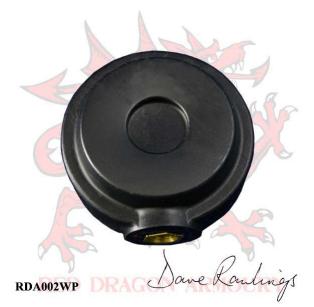

## **Category:**

**Product ID: RDA002WP-B** 

**Manufacturer: Red Dragon Armoury** 

Price: 14.00 EUR
Availability: In stock

See it in our store.

As testament to the country of manufacture we went for an Oakeshott J1 style pommel often found on English swords. It is made from a special blend of plastic and powdered metal to increase the weight beyond what is achievable with plastic alone. The threaded brass "supertorque" insert offers much better purchase than conventional inserts allowing for a tight fit.

 $Product\ parameters:$ 

• Weight: 118 g

• Dimensions: 6,5x3,5 cm

• Colour: blue

Last modified: 2024-09-17 18:00:01