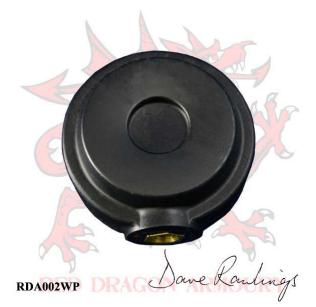

## **Category:**

**Product ID: RDA002WP** 

**Manufacturer: Red Dragon Armoury** 

Price: 14.00 EUR
Availability: In stock

See it in our store.

As testament to the country of manufacture we went for an Oakeshott J1 style pommel often found on English swords. It is made from a special blend of plastic and powdered metal to increase the weight beyond what is achievable with plastic alone. The threaded brass "supertorque" insert offers much better purchase than conventional inserts allowing for a tight fit.

 $Product\ parameters:$ 

• Weight: 118 g

• Dimensions: 6,5x3,5 cm

• Colour: black

Last modified: 2024-09-17 18:06:01