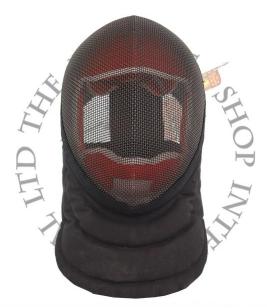

## **Red Dragon Fencing Mask**

This fantastic mask features a black mesh and removable (washable) red liner. The bib on this mask is rated at 350 Newtons.

Available in 4 sizes.