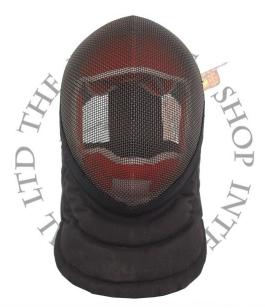

## **Red Dragon Fencing Mask**

This fantastic mask features a black mesh and removable (washable) red liner. The bib on this mask is rated at 350 Newtons.

Available in 4 sizes.

## **Key Features**

- Removable liner
- 350 Newton rating.

Measurement around the face is from the chin, around to the ear, to the top of the head and then back round to the chin again.

Measurement around mask