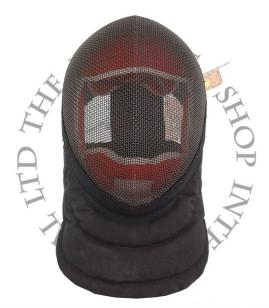

This fantastic mask features a black mesh and removable (washable) red liner. The bib on this mask is rated at 350 Newtons.

Available in 4 sizes.

## **Key Features**

- Removable liner
- 350 Newton rating.

Measurement around the face is from the chin, around to the ear, to the top of the head and then back round to the chin again.

Measurement around mask