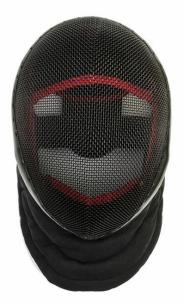

# **Red Dragon HEMA Tournament Fencing Mask - 1600N**

#### **Category:**

Product ID: WS-M067-1M

**Manufacturer: Red Dragon Armoury** 

Price: 182.00 EUR
Availability: In stock

See it in our store.

Our Red Dragon HEMA Tournament Fencing Mask has been developed for the serious practitioner. For many HEMA activities our standard Red Dragon HEMA Mask will suffice, but if you are looking for something with a higher level of protection, or looking to fight in tournaments, our Red Dragon Tournament Fencing Mask will perfectly suit your needs. This CEN 2 mask comes in HEMA Black and features a 1600 newton bib, removable washable liner (handwash only) and heavy-duty adjustable strap. Available in Small, Medium, Large and Extra Large.