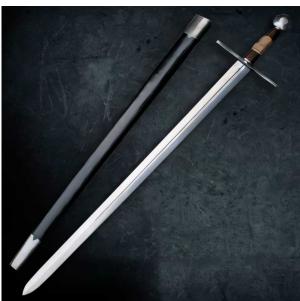

## **Category:**

**Product ID: 500924** 

**Manufacturer: Windlass Steelcrafts** 

Price: 195.00 EUR
Availability: Out of stock

Windlass Steelcrafts

See it in our store.

This versatile large sword was a staple throughout medieval Europe, designed for both one-handed agility and powerful two-handed strikes. Crafted with a well-tempered high carbon steel blade, this sword offers exceptional durability and cutting power. The hilt features steel components, while the grip is made of hardwood wrapped with wire and rawhide for a comfortable and secure hold.

This medieval sword comes complete with a scabbard for safe storage and transport.

## Product parameters:

• Total length: 114 cm

Blade length: 92 cmBlade width: 5 cm

• Weight: 1,45 kg

• Blade thickness: 4,7 mm

• Handle length: 16 cm

• Type: blunt

Last modified: 2025-05-30 17:42:02