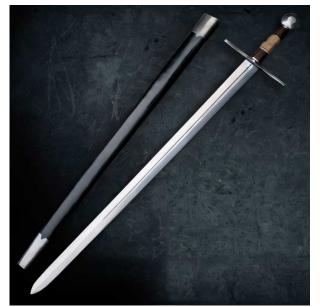

## **Category:**

Product ID: 500924s Manufacturer: Windlass Steelcrafts Price: 229.00 EUR Availability: In stock

Windlass Steelcrafts

See it in our store.

This versatile large sword was a staple throughout medieval Europe, designed for both one-handed agility and powerful two-handed strikes. Crafted with a well-tempered high carbon steel blade, this sword offers exceptional durability and cutting power. The hilt features steel components, while the grip is made of hardwood wrapped with wire and rawhide for a comfortable and secure hold.

This medieval sword comes complete with a scabbard for safe storage and transport.

Product parameters:

- Total length: 114 cm
- Blade length: 92 cm
- Blade width: 5 cm
- Weight: 1,45 kg
- Blade thickness: 4,7 mm
- Handle length: 16 cm
- Type: sharpened