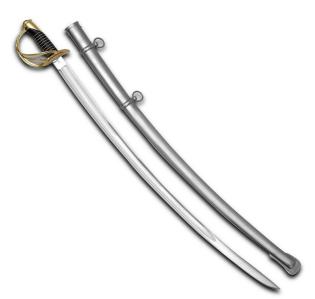

## **Windlass Heavy Cavalry Saber 1840**

## **Category:**

**Product ID: 501150** 

**Manufacturer: Windlass Steelcrafts** 

Price: 215.00 EUR
Availability: Out of stock

Windlass Steelcrafts

See it in our store.

This fine saber has a sharpened 1065 high carbon steel blade with full tang and is well tempered. An authentic replica of the highest caliber. This historically accurate saber was well known as the "Wrist Breaker". The model 1840 Cavalry Saber has a three branch brass guard, brass wire wrapped black leather grip. Heavy Cavalry Saber comes with a steel scabbard.

Product parameters:

Total length: 104 cmBlade length: 90 cm

Blade width: 3,2 cmWeight: 1,06 kgSteel: 1065

• Blade thickness: 8 mm

Last modified: 2025-04-01 20:51:02